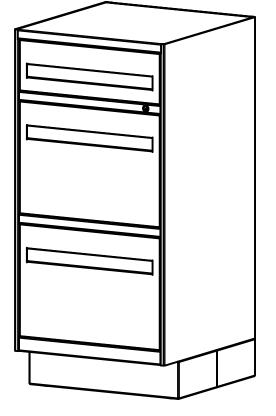

HAMILTON

Specifications:

Body fully constructed with 16 gauge steel Replaceable drawer fronts Includes standard keylock central locking system Legal drawers include side rails for hanging folders 4 in base included with four leveling feet Optional stainless steel front panels available Standard colors: Black Leatherette, Warm Grey Leatherette, Grey Leatherette, Charcoal Grey Texture Custom colors: Call factory for availability

THESE DRAWINGS ARE THE PROPERTY OF HAMILTON SAGE CO. AND SHALL NOT BE REPRODUCED OR COPIED OR USED AS THE BASIS FOR MANUFACTURE OF SALE OF APPARATUS WITHOUT PERMISSION

| TITLE:                                     | ITEM CODE | DRAWING NUMBER | DATE     | DRAWN BY | REVISION |
|--------------------------------------------|-----------|----------------|----------|----------|----------|
| UC Unit, 1 Drawer, 2 Legal Drawers Standup | H106      |                | 6/6/2017 | WHD      |          |
|                                            |           |                |          |          |          |