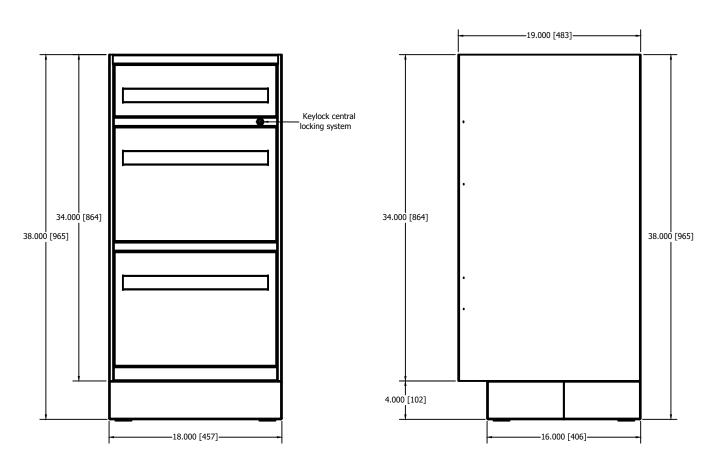

HAMILTON

Specifications:

Body fully constructed with 16 gauge steel Replaceable drawer fronts Includes standard keylock central locking system Legal drawers include side rails for hanging folders 4 in base included with four leveling feet Optional stainless steel front panels available Standard colors: Black Leatherette, Warm Grey Leatherette, Grey Leatherette, Charcoal Grey Texture Custom colors: Call factory for availability

THESE DRAWINGS ARE THE PROPERTY OF HAMILTON SAGE CO. AND SHALL NOT BE REPRODUCED OR COPIED OR USED AS THE BASIS FOR MANUFACTURE OF SALE OF APPARATUS WITHOUT PERMISSION

| TITLE:                                     | ITEM CODE | DRAWING NUMBER | DATE     | DRAWN BY | REVISION |
|--------------------------------------------|-----------|----------------|----------|----------|----------|
| UC Unit, 1 Drawer, 2 Legal Drawers Standup | H106      |                | 6/6/2017 | WHD      |          |
|                                            |           |                |          |          |          |